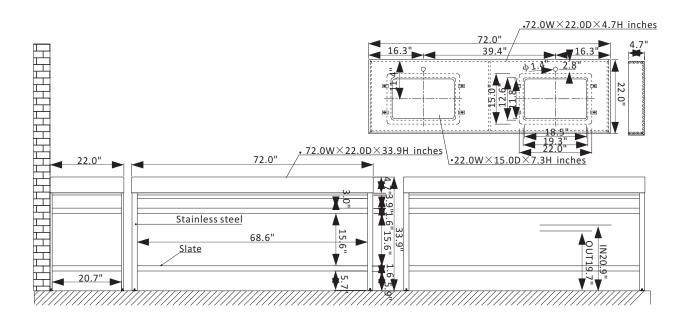

## **Features**

Constructed of high-quality stainless steel with sintered stone for superior durability and stability.

Structure base available in Brushed Gold or Matte Black finish to enhance your décor. Your choice of White or Gray countertop lends a touch of refined opulence.

Large open shelf below provides convenient space for storage or display.

Double, rectangular glazed white ceramic under-mount sinks included.

Single, rectangular LED mirror with aluminum frame coordinates perfectly with vanity. Pre-drilled and designed for easy plumbing and faucet installation.

\* Does not include back-splash, faucet, drain assembly, or P-trap.